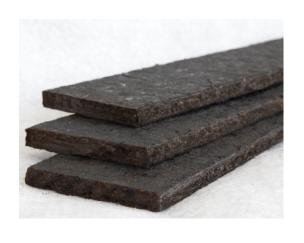

BIF Mastic is Bitumen Impregnated Fibre Board. It is considered the best available world-wide. Packaged in easy to handle black plastic packs, BIF Mastic is tough, light weight and does not bleed. BIF Mastic is simple to install and is available in a variety of pre-cut sizes or is effortlessly cut with a blade or saw. BIF Mastic remains the standard of the industry. With over 70 years of proven performance, it is the highest qaulity, most cost effective solution for your concrete expansion joint requirements.

- Easy to Install
- Lightweight, Firm & Tough
- Easy to Cut & Snap
- Fully Bitumised
- Easy to Edge
- Does not Bleed
- Price Competitive
- Neat Finished Joints
- Trusted Worldwide for over 70 years