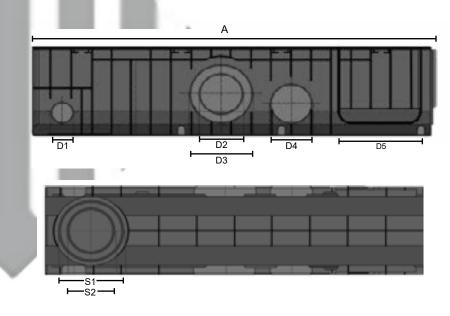

L2

L L1 Η1

Н

| SABDRAIN 351 |     |     |     |     |     |              |    |     |    |     |     |     |    |      |     |
|--------------|-----|-----|-----|-----|-----|--------------|----|-----|----|-----|-----|-----|----|------|-----|
| CODE         | L   | Н   | L1  | H1  | L2  | Drain<br>cm² | D1 | D2  | D3 | D4  | D5  | S1  | S2 | А    | KG  |
| DR351100100  | 100 | 100 | 150 | 150 | 145 | 171          | 63 | 90  | 63 | 63  | 100 | 110 | 63 | 1000 | 3.5 |
| DR351100150  | 100 | 150 | 150 | 200 | 145 | 171          | 63 | 110 | 63 | 110 | 100 | 110 | 63 | 1000 | 4.0 |