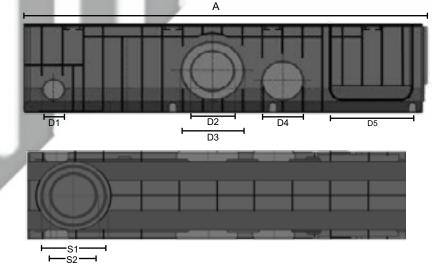

|  | SABDRAIN 501 |     |     |     |     |     |              |    |     |    |     |     |     |    |      |     |
|--|--------------|-----|-----|-----|-----|-----|--------------|----|-----|----|-----|-----|-----|----|------|-----|
|  | CODE         | L   | Н   | L1  | H1  | L2  | Drain<br>cm² | D1 | D2  | D3 | D4  | D5  | S1  | S2 | А    | KG  |
|  | DR501100100  | 100 | 100 | 150 | 150 | 145 | 260          | 63 | 90  | 63 | 63  | 100 | 110 | 63 | 1000 | 4.1 |
|  | DR501100150  | 100 | 150 | 150 | 200 | 145 | 260          | 63 | 110 | 63 | 110 | 100 | 110 | 63 | 1000 | 4.5 |