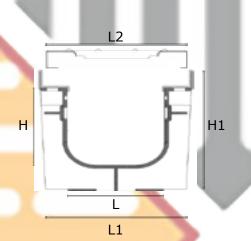

|  | SABDRAIN 501 |     |     |     |     |     |              |    |     |    |     |     |     |    |      |     |
|--|--------------|-----|-----|-----|-----|-----|--------------|----|-----|----|-----|-----|-----|----|------|-----|
|  | CODE         | L   | Н   | L1  | H1  | L2  | Drain<br>cm² | D1 | D2  | D3 | D4  | D5  | S1  | S2 | А    | KG  |
|  | DR501100100  | 100 | 100 | 150 | 150 | 145 | 260          | 63 | 90  | 63 | 63  | 100 | 110 | 63 | 1000 | 4.1 |
|  | DR501100150  | 100 | 150 | 150 | 200 | 145 | 260          | 63 | 110 | 63 | 110 | 100 | 110 | 63 | 1000 | 4.5 |