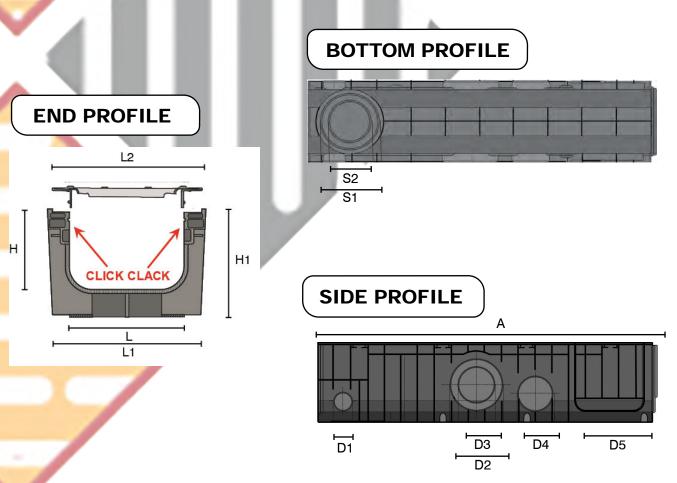

|  | SABDRAIN 507 |     |     |     |     |     |      |     |
|--|--------------|-----|-----|-----|-----|-----|------|-----|
|  | SIZE         | L   | Н   | L1  | H1  | L2  | А    | cm2 |
|  | 100 x 50     | 100 | 50  | 150 | 80  | 143 | 1000 | 260 |
|  | 100 x 100    | 100 | 100 | 150 | 130 | 143 | 1000 | 260 |
|  | 100 x 150    | 100 | 150 | 150 | 200 | 145 | 1000 | 260 |
|  |              | D1  | D2  | D3  | D4  | D5  | S1   | S2  |
|  | 100 x 50     | 43  | -   | -   | 40  | 100 | 110  | 63  |
|  | 100 x 100    | 63  | 90  | 63  | 90  | 100 | 110  | 63  |
|  | 100 x 150    | 63  | 110 | 63  | 90  | 100 | 110  | 63  |
|  |              |     |     |     |     |     |      |     |