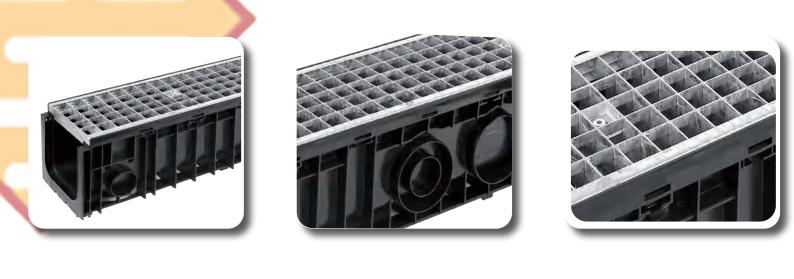

## CLASS B POLYPROPYLENE DRAINAGE CHANNEL

SABDrain 602 combines the flexibility and durability of a polypropylene drainage channel unit whilst still being able to satisfy the strength requirements for situations that require accessibility for passenger and light commercial vehicles. This Class B rated channel and grate has been designed to offer maximum versatility while delivering a lifetime of low maintenance service. Each galvanised gate comes with a 2 point security fixing, to keep it rattle free from vehicular movements and secure it from unauthorised access.602 is ideal for driveway drainage, use around gardens, footpaths, petrol stations, decks & outdoor areas, around equestrian stables, barns and much more.