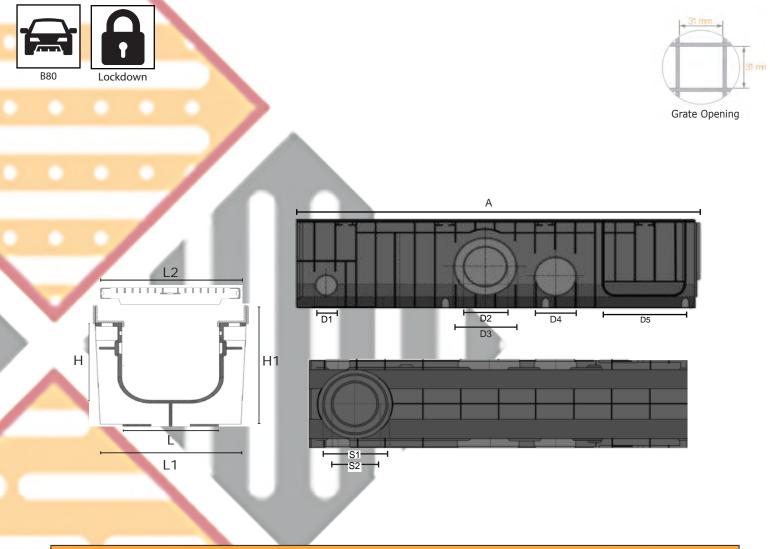

| <br>SABDRAIN 601 |     |     |     |     |     |              |    |     |    |     |     |     |    |      |     |
|------------------|-----|-----|-----|-----|-----|--------------|----|-----|----|-----|-----|-----|----|------|-----|
| CODE             | L   | Н   | L1  | H1  | L2  | Drain<br>cm² | D1 | D2  | D3 | D4  | D5  | S1  | S2 | A    | KG  |
| DR602100100      | 100 | 100 | 150 | 150 | 145 | 1019         | 63 | 90  | 63 | 63  | 100 | 110 | 63 | 1000 | 7.8 |
| DR602100150      | 100 | 150 | 150 | 200 | 145 | 1019         | 63 | 110 | 63 | 110 | 100 | 110 | 63 | 1000 | 8.3 |
| DR602150100      | 150 | 100 | 200 | 150 | 195 | 1487         | 63 | 90  | 63 | 63  | 150 | 110 | 63 | 1000 | 8.9 |
| DR602150150      | 150 | 150 | 200 | 200 | 195 | 1487         | 63 | 110 | 63 | 110 | 150 | 110 | 63 | 1000 | 906 |