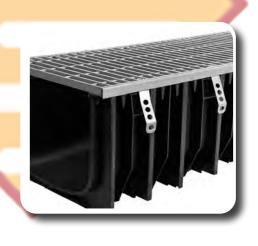

## CLASS B POLYPROPYLENE DRAINAGE CHANNEL

SABdrain 603 series combines the flexibility and durability of a polypropylene drainage channel unit whilst still being able to satisfy the strength requirements for situations that require accessibility for passenger and light vehicles, as well as malls & areas open to slow moving heavy commercial vehicles. This rated channel and grate has been designed to offer maximum versatility while delivering a lifetime of low maintenance service. Each galvanised grate comes with a 8 point security fixing, to keep it rattle free from vehicular movements & secure it from unauthorised access, as well as steel side edges to give greater resistance to heavy loads.