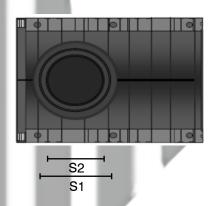

C150

Lockdown

| SABDRAIN 603 |     |     |     |     |     |                |     |     |                            |       |
|--------------|-----|-----|-----|-----|-----|----------------|-----|-----|----------------------------|-------|
| CODE         | L   | Н   | L1  | H1  | L2  | Drain cm² (1M) | S1  | S2  | Α                          | KG    |
| DR603300200  | 300 | 200 | 390 | 270 | 376 | 2882           | 160 | 200 | 500mm (sold in 1M lengths) | 34.15 |
| DR603300300  | 300 | 300 | 390 | 370 | 376 | 2882           | 160 | 200 | 500mm (sold in 1M lengths) | 35.6  |