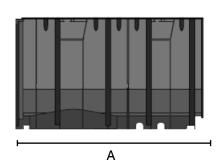

C150

Lockdown

| SABDRAIN 603 |     |     |     |     |     |                |     |     |                            |       |
|--------------|-----|-----|-----|-----|-----|----------------|-----|-----|----------------------------|-------|
| CODE         | L   | Н   | L1  | H1  | L2  | Drain cm² (1M) | S1  | S2  | Α                          | KG    |
| DR603300200  | 300 | 200 | 390 | 270 | 376 | 2882           | 160 | 200 | 500mm (sold in 1M lengths) | 34.15 |
| DR603300300  | 300 | 300 | 390 | 370 | 376 | 2882           | 160 | 200 | 500mm (sold in 1M lengths) | 35.6  |