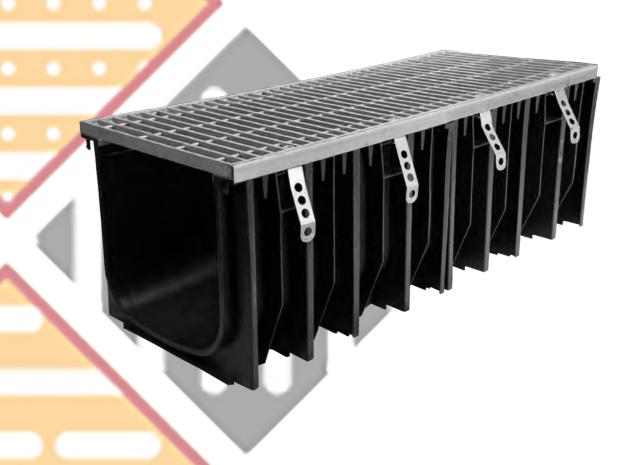

## 603 GALVANISED GRATED CHANNEL

The details that make the difference.....

## CLASS B POLYPROPYLENE DRAINAGE CHANNEL

SABdrain 603 series combines the flexibility and durability of a polypropylene drainage channel unit whilst still being able to satisfy the strength requirements for situations that require accessibility for passenger and light vehicles, as well as malls & areas open to slow moving heavy commercial vehicles. This rated channel and grate has been designed to offer maximum versatility while delivering a lifetime of low maintenance service. Each galvanised grate comes with a 8 point security fixing, to keep it rattle free from vehicular movements & secure it from unauthorised access, as well as steel side edges to give greater resistance to heavy loads.