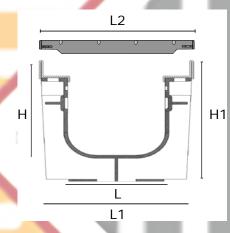

C150

Lockdown

| SABDRAIN 603 |     |     |     |     |     |                |     |     |                            |       |
|--------------|-----|-----|-----|-----|-----|----------------|-----|-----|----------------------------|-------|
| CODE         | L   | Н   | L1  | H1  | L2  | Drain cm² (1M) | S1  | S2  | Α                          | KG    |
| DR603300200  | 300 | 200 | 390 | 270 | 376 | 2882           | 160 | 200 | 500mm (sold in 1M lengths) | 34.15 |
| DR603300300  | 300 | 300 | 390 | 370 | 376 | 2882           | 160 | 200 | 500mm (sold in 1M lengths) | 35.6  |