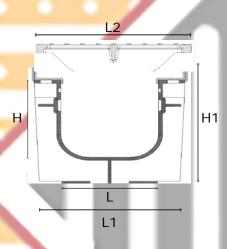

50 D210

Anti-Slip

Lockdown

| SABDRAIN 704 GRANDE |     |     |     |     |     |                       |            |     |     |      |
|---------------------|-----|-----|-----|-----|-----|-----------------------|------------|-----|-----|------|
| CODE                | L   | Н   | L1  | H1  | L2  | Drain cm <sup>2</sup> | <b>S</b> 1 | S2  | Α   | KG   |
| DR704300200         | 300 | 200 | 390 | 270 | 376 | 756                   | 160        | 200 | 500 | 18.8 |
| DR704300300         | 300 | 300 | 390 | 370 | 376 | 756                   | 160        | 200 | 500 | 19.2 |