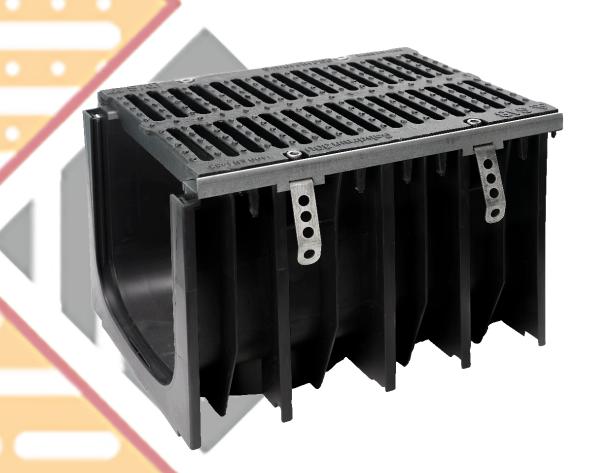

## 704 GRANDE CAST IRON GRATED CHANNEL

The details that make the difference.

## CLASS D CAST IRON GRATED DRAINAGE CHANNEL

SABdrain 704 grande is one of our largest channel and grate units available for ever increasing needs of the drainage market. While still being able to meet what is necessary to comply with the design requirements of class C & D Rating. This includes heavy commercial vehicles, roads & motorways. Each grate is equipped with a 4 point security fixing system to secure it from unauthorised access and keep it rattle free from vehicular movements along with steel side edging to give higher resistance to heavy loads.