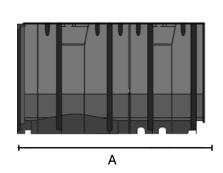

50 D210

Anti-Slip

Lockdown

| SABDRAIN 704 GRANDE |     |     |     |     |     |                       |            |     |     |      |
|---------------------|-----|-----|-----|-----|-----|-----------------------|------------|-----|-----|------|
| CODE                | L   | Н   | L1  | H1  | L2  | Drain cm <sup>2</sup> | <b>S</b> 1 | S2  | Α   | KG   |
| DR704300200         | 300 | 200 | 390 | 270 | 376 | 756                   | 160        | 200 | 500 | 18.8 |
| DR704300300         | 300 | 300 | 390 | 370 | 376 | 756                   | 160        | 200 | 500 | 19.2 |