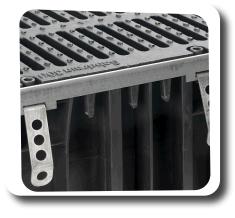

## CLASS D CAST IRON GRATED DRAINAGE CHANNEL

SABdrain 704 grande is one of our largest channel and grate units available for ever increasing needs of the drainage market. While still being able to meet what is necessary to comply with the design requirements of class C & D Rating. This includes heavy commercial vehicles, roads & motorways. Each grate is equipped with a 4 point security fixing system to secure it from unauthorised access and keep it rattle free from vehicular movements along with steel side edging to give higher resistance to heavy loads.