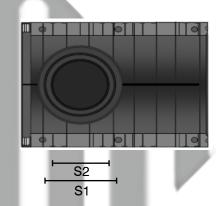

50 D210

Anti-Slip

Lockdown

| SABDRAIN 704 GRANDE |     |     |     |     |     |                       |            |     |     |      |
|---------------------|-----|-----|-----|-----|-----|-----------------------|------------|-----|-----|------|
| CODE                | L   | Н   | L1  | H1  | L2  | Drain cm <sup>2</sup> | <b>S</b> 1 | S2  | Α   | KG   |
| DR704300200         | 300 | 200 | 390 | 270 | 376 | 756                   | 160        | 200 | 500 | 18.8 |
| DR704300300         | 300 | 300 | 390 | 370 | 376 | 756                   | 160        | 200 | 500 | 19.2 |