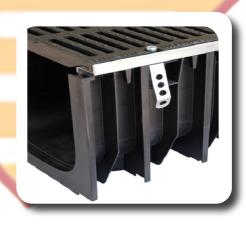

## CLASS D CAST IRON GRATED DRAINAGE CHANNEL

SABdrain 704 grande is one of our largest channel and grate units available for ever increasing needs of the drainage market. While still being able to meet what is necessary to comply with the design requirements of class C & D Rating. This includes heavy commercial vehicles, roads & motorways. Each grate is equipped with a 4 point security fixing system to secure it from unauthorised access and keep it rattle free from vehicular movements along with steel side edging to give higher resistance to heavy loads.