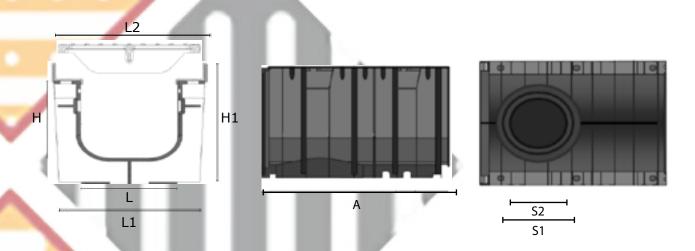

| SABDRAIN 705 GRANDE |     |     |     |     |     |              |            |     |     |      |
|---------------------|-----|-----|-----|-----|-----|--------------|------------|-----|-----|------|
| CODE                | L   | Н   | L1  | H1  | L2  | Drain<br>cm² | <b>S</b> 1 | S2  | А   | KG   |
| DR705300200         | 300 | 200 | 390 | 270 | 376 | 756          | 160        | 200 | 500 | 23.4 |
| DR705300300         | 300 | 300 | 390 | 370 | 376 | 756          | 160        | 200 | 500 | 23.8 |
| DR705500500         | 500 | 500 | 595 | 560 | 580 | 1070         | 160        | 200 | 500 | 45   |