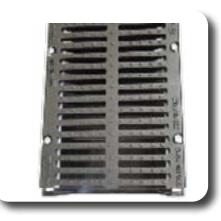

## CLASS E CAST IRON DRAINAGE CHANNEL

SABDrain 705 Grande heavy duty drainage channel & grates are the largest units available in a 300mm or 500mm width. The drain is equipped with steel support edging to guarantee higher performance for heavy loads and high traffic as well as industrial areas using forklift vehicles. This has a classification of class E rating. This high strength cast iron grate is equipped with 4 point security fixings system to keep it rattle free from vehicular movements and secure from unauthorised access.