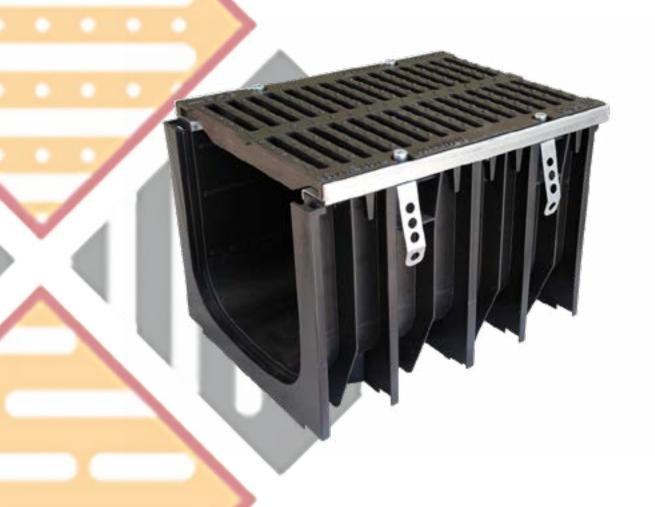

## 705 GRANDE CAST IRON GRATED CHANNEL

The details that make the difference.....

## CLASS E CAST IRON DRAINAGE CHANNEL

SABDrain 705 Grande heavy duty drainage channel & grates are the largest units available in a 300mm or 500mm width. The drain is equipped with steel support edging to guarantee higher performance for heavy loads and high traffic as well as industrial areas using forklift vehicles. This has a classification of class E rating. This high strength cast iron grate is equipped with 4 point security fixings system to keep it rattle free from vehicular movements and secure from unauthorised access.