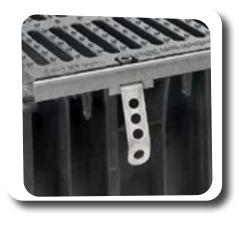

## CLASS E CAST IRON DRAINAGE CHANNEL

SABDrain 705 Grande heavy duty drainage channel & grates are the largest units available in a 300mm or 500mm width. The drain is equipped with steel support edging to guarantee higher performance for heavy loads and high traffic as well as industrial areas using forklift vehicles. This has a classification of class E rating. This high strength cast iron grate is equipped with 4 point security fixings system to keep it rattle free from vehicular movements and secure from unauthorised access.