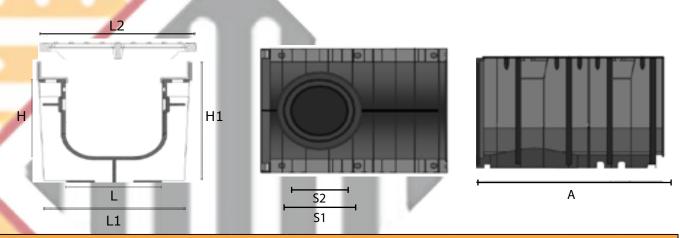

| SABDRAIN 706 300 |     |     |     |     |     |              |            |     |     |      |
|------------------|-----|-----|-----|-----|-----|--------------|------------|-----|-----|------|
| CODE             | L   | Η   | L1  | H1  | L2  | Drain<br>cm² | <b>S</b> 1 | S2  | А   | KG   |
| DR706300200      | 300 | 200 | 390 | 270 | 376 | 618          | 160        | 200 | 500 | 32.2 |
| DR706300300      | 300 | 300 | 390 | 370 | 376 | 618          | 160        | 200 | 500 | 32.6 |
| DR706500500      | 500 | 500 | 595 | 560 | 580 | 1070         | 160        | 200 | 500 | 56.7 |