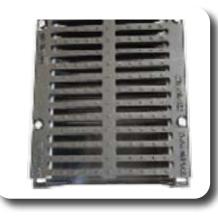

## CLASS G CAST IRON GRATED DRAINAGE CHANNEL

SABDrain 706 Grande is the largest channel, available in both 300 & 500mm widths. This comes with comes with steel support edging to guarantee higher performance for heavy loads and high wheeled traffic up to the class G rating. This includes aircraft traffic, loading docks, containers terminals, military and all hard wheeled vehicles. This high strength cast iron grate is equipped with an 4 point security fixing system to keep it rattle free from vehicular movements and secure from unauthorised access.