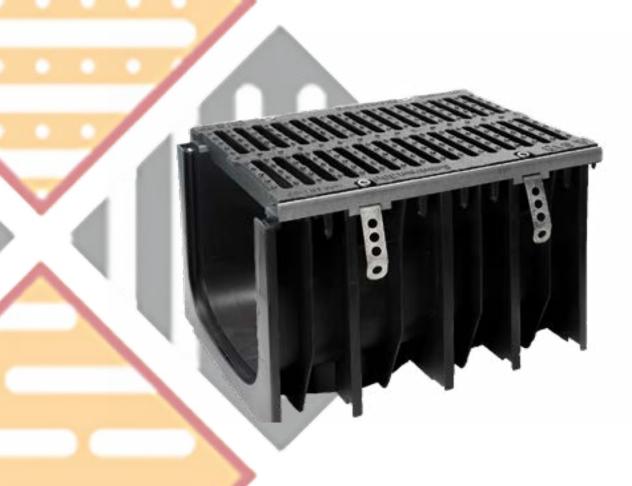

## 706 GRANDE CAST IRON GRATED CHANNEL

The details that make the difference.....

## CLASS G CAST IRON GRATED DRAINAGE CHANNEL

SABDrain 706 Grande is the largest channel, available in both 300 & 500mm widths. This comes with comes with steel support edging to guarantee higher performance for heavy loads and high wheeled traffic up to the class G rating. This includes aircraft traffic, loading docks, containers terminals, military and all hard wheeled vehicles. This high strength cast iron grate is equipped with an 4 point security fixing system to keep it rattle free from vehicular movements and secure from unauthorised access.