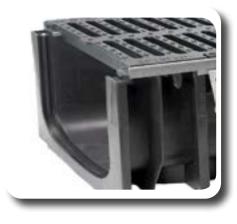

## CLASS G CAST IRON GRATED DRAINAGE CHANNEL

SABDrain 706 Grande is the largest channel, available in both 300 & 500mm widths. This comes with comes with steel support edging to guarantee higher performance for heavy loads and high wheeled traffic up to the class G rating. This includes aircraft traffic, loading docks, containers terminals, military and all hard wheeled vehicles. This high strength cast iron grate is equipped with an 4 point security fixing system to keep it rattle free from vehicular movements and secure from unauthorised access.