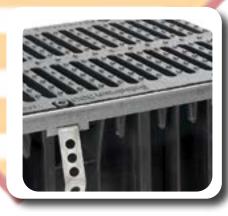

## CLASS G CAST IRON GRATED DRAINAGE CHANNEL

SABDrain 706 Grande is the largest channel, available in both 300 & 500mm widths. This comes with comes with steel support edging to guarantee higher performance for heavy loads and high wheeled traffic up to the class G rating. This includes aircraft traffic, loading docks, containers terminals, military and all hard wheeled vehicles. This high strength cast iron grate is equipped with an 4 point security fixing system to keep it rattle free from vehicular movements and secure from unauthorised access.