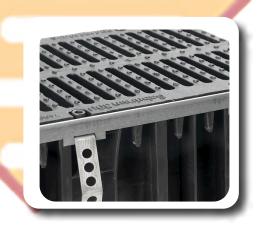

## CLASS G CAST IRON GRATED DRAINAGE CHANNEL

SABDrain 706 Grande is the largest channel, available in both 300 & 500mm widths. This comes with comes with steel support edging to guarantee higher performance for heavy loads and high wheeled traffic up to the class G rating. This includes aircraft traffic, loading docks, containers terminals, military and all hard wheeled vehicles. This high strength cast iron grate is equipped with an 4 point security fixing system to keep it rattle free from vehicular movements and secure from unauthorised access.