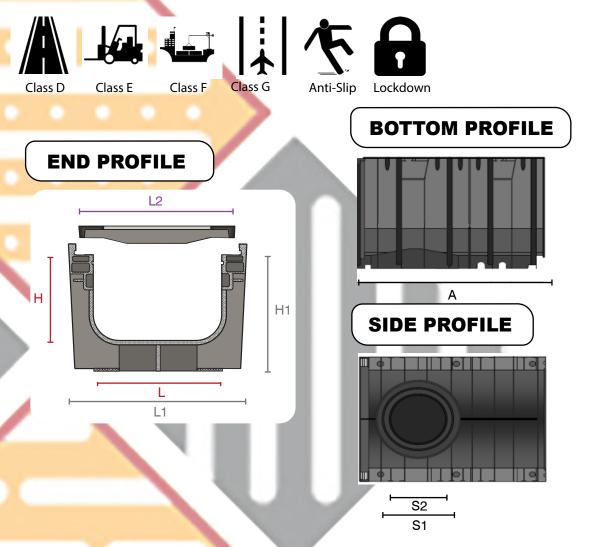

|             | SABDRAIN 706 GRANDE |     |     |     |     |              |    |    |    |    |    |     |     |     |      |
|-------------|---------------------|-----|-----|-----|-----|--------------|----|----|----|----|----|-----|-----|-----|------|
| CODE        | L                   | Н   | L1  | H1  | L2  | Drain<br>cm² | D1 | D2 | D3 | D4 | D5 | S1  | S2  | А   | Kg   |
| DR706300200 | 300                 | 200 | 390 | 260 | 376 | 618          | -  | -  | -  | -  | -  | 200 | 160 | 500 | 23.3 |
| DR706300300 | 300                 | 300 | 390 | 360 | 376 | 618          | -  | -  | -  | -  | -  | 200 | 160 | 500 | 24.0 |
| DR706500500 | 500                 | 500 | 590 | 590 | 660 | 1070         | -  | -  | -  | -  | -  | 400 | 300 | 500 | 56.3 |