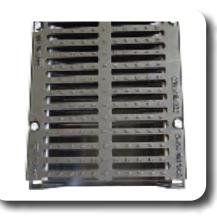

## CLASS G CAST IRON GRATED DRAINAGE CHANNEL

SABDrain 706 Grande is the largest channel, available in both 300 & 500mm widths. This comes with comes with steel support edging to guarantee higher performance for heavy loads and high wheeled traffic up to the class G rating. This includes aircraft traffic, loading docks, containers terminals, military and all hard wheeled vehicles. This high strength cast iron grate is equipped with an 4 point security fixing system to keep it rattle free from vehicular movements and secure from unauthorised access.