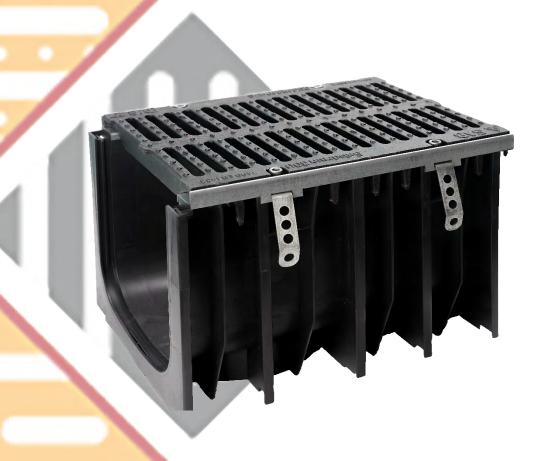

## 706 GRANDE CAST IRON GRATED CHANNEL

The details that make the difference.....

## CLASS G CAST IRON GRATED DRAINAGE CHANNEL

SABDrain 706 Grande is the largest channel, available in both 300 & 500mm widths. This comes with comes with steel support edging to guarantee higher performance for heavy loads and high wheeled traffic up to the class G rating. This includes aircraft traffic, loading docks, containers terminals, military and all hard wheeled vehicles. This high strength cast iron grate is equipped with an 4 point security fixing system to keep it rattle free from vehicular movements and secure from unauthorised access.