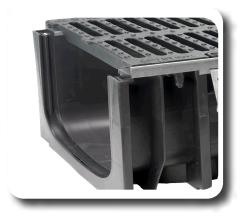

## CLASS G CAST IRON GRATED DRAINAGE CHANNEL

SABDrain 706 Grande is the largest channel, available in both 300 & 500mm widths. This comes with comes with steel support edging to guarantee higher performance for heavy loads and high wheeled traffic up to the class G rating. This includes aircraft traffic, loading docks, containers terminals, military and all hard wheeled vehicles. This high strength cast iron grate is equipped with an 4 point security fixing system to keep it rattle free from vehicular movements and secure from unauthorised access.