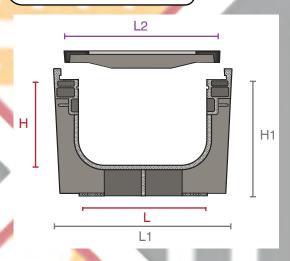

## **BOTTOM PROFILE**

| ١   |           |          |       |  |
|-----|-----------|----------|-------|--|
| w I | φ <u></u> |          |       |  |
|     | <u> </u>  | S2<br>S1 | <br>4 |  |

| SABDRAIN 707 GRANDE |     |     |     |     |     |              |    |    |    |    |    |     |     |     |      |
|---------------------|-----|-----|-----|-----|-----|--------------|----|----|----|----|----|-----|-----|-----|------|
| CODE                | L   | Н   | L1  | H1  | L2  | Drain<br>cm² | D1 | D2 | D3 | D4 | D5 | S1  | S2  | А   | Kg   |
| DR707300200         | 300 | 200 | 390 | 260 | 273 | 322          | -  | -  | -  | -  | -  | 200 | 160 | 500 | 20.6 |
| DR707300300         | 300 | 300 | 390 | 360 | 273 | 322          | -  | -  | -  | -  | -  | 200 | 160 | 500 | 21.3 |