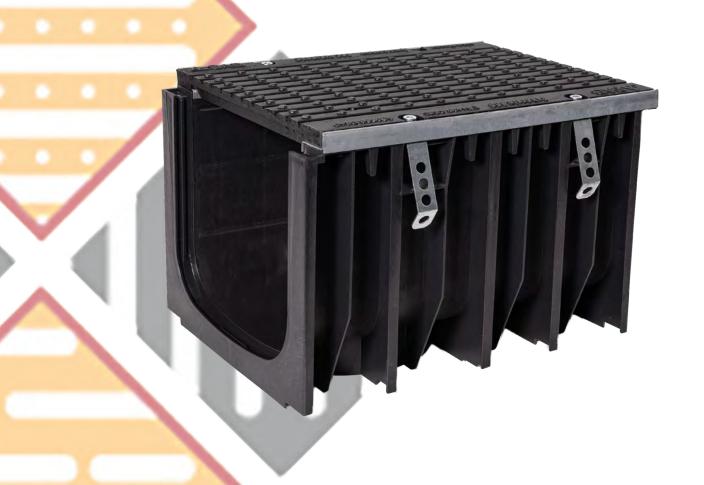

## 707 GRANDE CAST IRON GRATED CHANNEL

The details that make the difference.

## CLASS D POLYPROPYLENE DRAINAGE CHANNEL

SABDrain 704 Grande is one of our largest channel and grate units available for ever increasing needs of the drainage market. While still being able to meet what is necessary to comply with the design requirements of class C & D rating. This includes heavy commercial vehicles, roads & motorways. Each grate is equipped with a 4 point security fixing system to secure it from unauthorised access and keep it rattle free from vehicular movements along with steel side edging to give higher resistance to heavy loads.