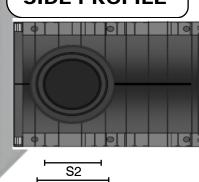

## **BOTTOM PROFILE**

| ١   |           |          |       |  |
|-----|-----------|----------|-------|--|
| w I | φ <u></u> |          |       |  |
|     | <u> </u>  | S2<br>S1 | <br>4 |  |

| SABDRAIN 707 GRANDE |     |     |     |     |     |              |    |    |    |    |    |     |     |     |      |
|---------------------|-----|-----|-----|-----|-----|--------------|----|----|----|----|----|-----|-----|-----|------|
| CODE                | L   | Н   | L1  | H1  | L2  | Drain<br>cm² | D1 | D2 | D3 | D4 | D5 | S1  | S2  | А   | Kg   |
| DR707300200         | 300 | 200 | 390 | 260 | 273 | 322          | -  | -  | -  | -  | -  | 200 | 160 | 500 | 20.6 |
| DR707300300         | 300 | 300 | 390 | 360 | 273 | 322          | -  | -  | -  | -  | -  | 200 | 160 | 500 | 21.3 |