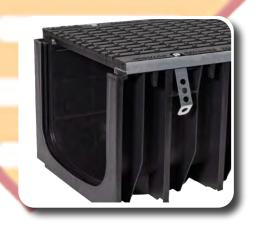

## 707 GRANDE CAST IRON GRATED CHANNEL

The details that make the difference.

## CLASS D POLYPROPYLENE DRAINAGE CHANNEL

SABDrain 704 Grande is one of our largest channel and grate units available for ever increasing needs of the drainage market. While still being able to meet what is necessary to comply with the design requirements of class C & D rating. This includes heavy commercial vehicles, roads & motorways. Each grate is equipped with a 4 point security fixing system to secure it from unauthorised access and keep it rattle free from vehicular movements along with steel side edging to give higher resistance to heavy loads.