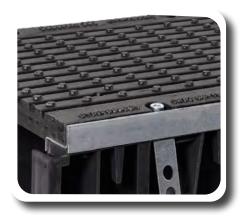

## CLASS D POLYPROPYLENE DRAINAGE CHANNEL

SABDrain 704 Grande is one of our largest channel and grate units available for ever increasing needs of the drainage market. While still being able to meet what is necessary to comply with the design requirements of class C & D rating. This includes heavy commercial vehicles, roads & motorways. Each grate is equipped with a 4 point security fixing system to secure it from unauthorised access and keep it rattle free from vehicular movements along with steel side edging to give higher resistance to heavy loads.