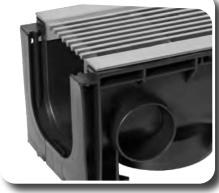

## **BOTTOM PROFILE**

| SABDRAIN 951/952           |     |     |     |     |     |                          |    |    |    |    |     |     |    |      |     |
|----------------------------|-----|-----|-----|-----|-----|--------------------------|----|----|----|----|-----|-----|----|------|-----|
| CODE                       | L   | Н   | L1  | H1  | L2  | Drain<br>cm <sup>2</sup> | D1 | D2 | D3 | D4 | D5  | S1  | S2 | Α    | Kg  |
| DR95110050<br>DR95210050   | 100 | 50  | 150 | 80  | 145 | 280                      | 43 | -  | -  | 40 | 100 | 110 | 63 | 1000 | 3.3 |
| DR951100100<br>DR952100100 | 100 | 100 | 150 | 150 | 145 | 837                      | 63 | 90 | 63 | 90 | 100 | 110 | 63 | 1000 | 7   |
| DR951100150<br>DR952100150 | 100 | 150 | 150 | 200 | 195 | 837                      | 63 | 90 | 63 | 90 | 100 | 110 | 63 | 1000 | 7.6 |