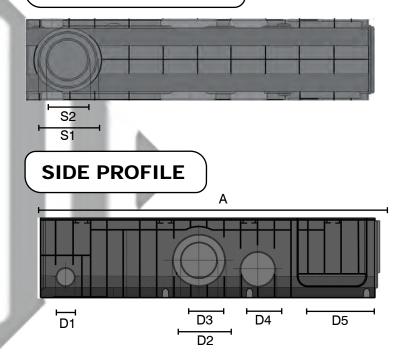

## END PROFILE

## **BOTTOM PROFILE**

| SABDRAIN 951/952           |     |     |     |     |     |                          |    |    |    |    |     |     |    |      |     |
|----------------------------|-----|-----|-----|-----|-----|--------------------------|----|----|----|----|-----|-----|----|------|-----|
| CODE                       | L   | Н   | L1  | H1  | L2  | Drain<br>cm <sup>2</sup> | D1 | D2 | D3 | D4 | D5  | S1  | S2 | Α    | Kg  |
| DR95110050<br>DR95210050   | 100 | 50  | 150 | 80  | 145 | 280                      | 43 | -  | -  | 40 | 100 | 110 | 63 | 1000 | 3.3 |
| DR951100100<br>DR952100100 | 100 | 100 | 150 | 150 | 145 | 837                      | 63 | 90 | 63 | 90 | 100 | 110 | 63 | 1000 | 7   |
| DR951100150<br>DR952100150 | 100 | 150 | 150 | 200 | 195 | 837                      | 63 | 90 | 63 | 90 | 100 | 110 | 63 | 1000 | 7.6 |