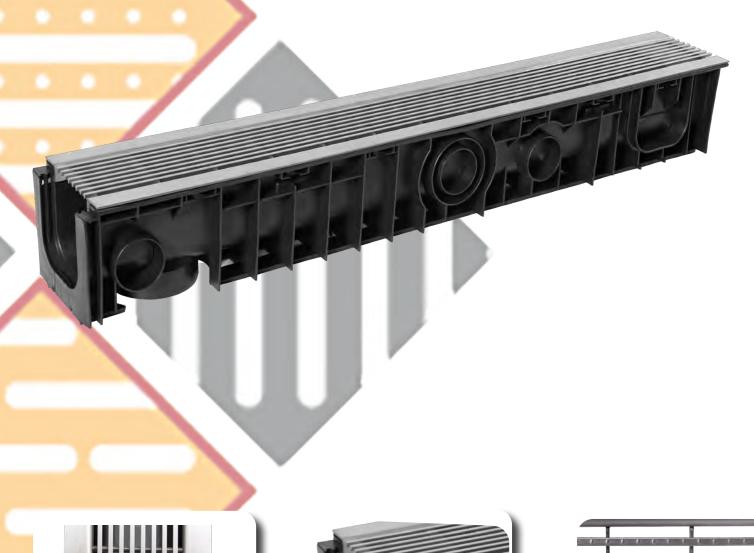

## CLASS A STAINLESS STEEL DRAINAGE CHANNEL

SAB951 Stainless Steel Wedge Wire Grated channel is SABDrains latest edition to the market. Manufactured from Class A stainless steel this cutting-edge grate gives you the architectural desired look to finish off your project. Sleek lines and slimline design gives it the versatility to be used in a variety of locations swimming pool surrounds, shopping centres, pedestrian walkways and more. With its flat edgeless design this grate will give your tiles the high end finish whilst maximising the surface water drainage easily. The 952 stainless steel wedgewire is anti-slip.