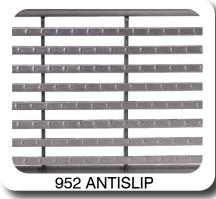

## CLASS A STAINLESS STEEL DRAINAGE CHANNEL

SAB951 Stainless Steel Wedge Wire Grated channel is SABDrains latest edition to the market. Manufactured from Class A stainless steel this cutting-edge grate gives you the architectural desired look to finish off your project. Sleek lines and slimline design gives it the versatility to be used in a variety of locations swimming pool surrounds, shopping centres, pedestrian walkways and more. With its flat edgeless design this grate will give your tiles the high end finish whilst maximising the surface water drainage easily. The 952 stainless steel wedgewire is anti-slip.