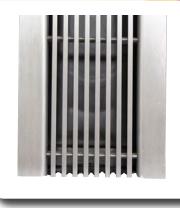

## 951 STAINLESS STEEL GRATED CHANNEL









The details that make the difference.

## CLASS A STAINLESS STEEL DRAINAGE CHANNEL

SAB951 Stainless Steel Wedge Wire Grated channel is SABDrains latest edition to the market. Manufactured from Class A stainless steel this cutting-edge grate gives you the architectural desired look to finish off your project. Sleek lines and slimline design gives it the versatility to be used in a variety of locations swimming pool surrounds, shopping centres, pedestrian walkways and more. With its flat edgeless design this grate will give your tiles the high end finish whilst maximising the surface water drainage easily. The 952 stainless steel wedgewire is anti-slip.



## END PROFILE



## **BOTTOM PROFILE**



| SABDRAIN 951/952           |     |     |     |     |     |                          |