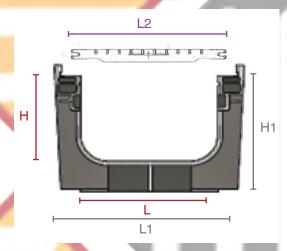

## END PROFILE

## **BOTTOM PROFILE**

| SABDRAIN 951/952           |     |     |     |     |     |                          |    |    |    |    |     |     |    |      |     |
|----------------------------|-----|-----|-----|-----|-----|--------------------------|----|----|----|----|-----|-----|----|------|-----|
| CODE                       | L   | Н   | L1  | H1  | L2  | Drain<br>cm <sup>2</sup> | D1 | D2 | D3 | D4 | D5  | S1  | S2 | Α    | Kg  |
| DR95110050<br>DR95210050   | 100 | 50  | 150 | 80  | 145 | 280                      | 43 | -  | -  | 40 | 100 | 110 | 63 | 1000 | 3.3 |
| DR951100100<br>DR952100100 | 100 | 100 | 150 | 150 | 145 | 837                      | 63 | 90 | 63 | 90 | 100 | 110 | 63 | 1000 | 7   |
| DR951100150<br>DR952100150 | 100 | 150 | 150 | 200 | 195 | 837                      | 63 | 90 | 63 | 90 | 100 | 110 | 63 | 1000 | 7.6 |