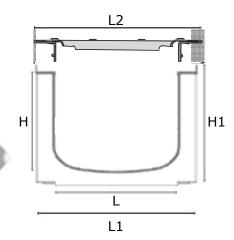

| SABDRAIN 951/952           |     |     |     |     |     |              |    |     |    |     |     |     |    |      |      |
|----------------------------|-----|-----|-----|-----|-----|--------------|----|-----|----|-----|-----|-----|----|------|------|
| CODE                       | L   | Н   | L1  | H1  | L2  | Drain<br>cm² | D1 | D2  | D3 | D4  | D5  | S1  | S2 | Α    | KG   |
| DR95110050<br>DR95210050   | 100 | 50  | 150 | 80  | 150 | 280          | 43 | -   | -  | 40  | 100 | 110 | 63 | 1000 | 4.75 |
| DR951100100<br>DR952100100 | 100 | 100 | 150 | 150 | 150 | 280          | 63 | 90  | 63 | 90  | 100 | 110 | 63 | 1000 | 5.4  |
| DR951100150<br>DR952100150 | 100 | 150 | 150 | 190 | 150 | 280          | 63 | 90  | 63 | 90  | 100 | 110 | 63 | 1000 | 6.00 |
| DR951150150<br>DR952150150 | 150 | 150 | 200 | 200 | 200 | 420          | 63 | 110 | 63 | 110 | 150 | 110 | 63 | 1000 | 7.00 |