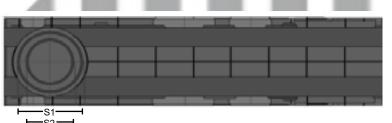

| SABDRAIN 951/952           |     |     |     |     |     |              |    |     |    |     |     |     |    |      |      |
|----------------------------|-----|-----|-----|-----|-----|--------------|----|-----|----|-----|-----|-----|----|------|------|
| CODE                       | L   | Н   | L1  | H1  | L2  | Drain<br>cm² | D1 | D2  | D3 | D4  | D5  | S1  | S2 | Α    | KG   |
| DR95110050<br>DR95210050   | 100 | 50  | 150 | 80  | 150 | 280          | 43 | -   | -  | 40  | 100 | 110 | 63 | 1000 | 4.75 |
| DR951100100<br>DR952100100 | 100 | 100 | 150 | 150 | 150 | 280          | 63 | 90  | 63 | 90  | 100 | 110 | 63 | 1000 | 5.4  |
| DR951100150<br>DR952100150 | 100 | 150 | 150 | 190 | 150 | 280          | 63 | 90  | 63 | 90  | 100 | 110 | 63 | 1000 | 6.00 |
| DR951150150<br>DR952150150 | 150 | 150 | 200 | 200 | 200 | 420          | 63 | 110 | 63 | 110 | 150 | 110 | 63 | 1000 | 7.00 |