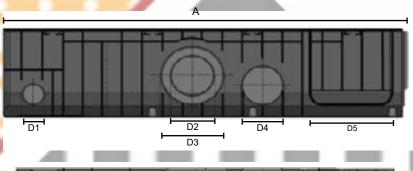

| SABDRAIN 951/952           |     |     |     |     |     |              |    |     |    |     |     |     |    |      |      |
|----------------------------|-----|-----|-----|-----|-----|--------------|----|-----|----|-----|-----|-----|----|------|------|
| CODE                       | L   | Н   | L1  | H1  | L2  | Drain<br>cm² | D1 | D2  | D3 | D4  | D5  | S1  | S2 | Α    | KG   |
| DR95110050<br>DR95210050   | 100 | 50  | 150 | 80  | 150 | 280          | 43 | -   | -  | 40  | 100 | 110 | 63 | 1000 | 4.75 |
| DR951100100<br>DR952100100 | 100 | 100 | 150 | 150 | 150 | 280          | 63 | 90  | 63 | 90  | 100 | 110 | 63 | 1000 | 5.4  |
| DR951100150<br>DR952100150 | 100 | 150 | 150 | 190 | 150 | 280          | 63 | 90  | 63 | 90  | 100 | 110 | 63 | 1000 | 6.00 |
| DR951150150<br>DR952150150 | 150 | 150 | 200 | 200 | 200 | 420          | 63 | 110 | 63 | 110 | 150 | 110 | 63 | 1000 | 7.00 |