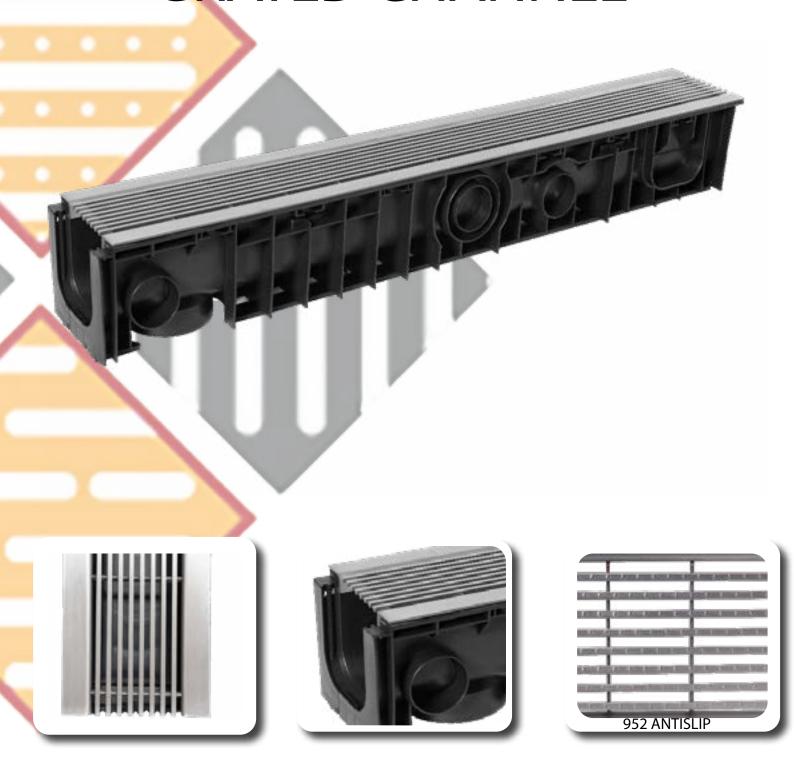

## 951/952 STAINLESS STEEL GRATED CHANNEL

The details that make the difference.....

## CLASS A STAINLESS STEEL DRAINAGE CHANNEL

Manufactured from Class A stainless steel this cutting-edge grate gives you the architectural desired look to finish off your project. Sleek lines and slimline design gives it the versatility to be used in a variety of locations swimming pool surrounds, shopping centres, pedestrian walkways and more. With its flat edgeless design this grate will give your tiles the high end finish whilst maximising the surface water drainage easily. The 952 stainless steel wedgewire is anti-slip.