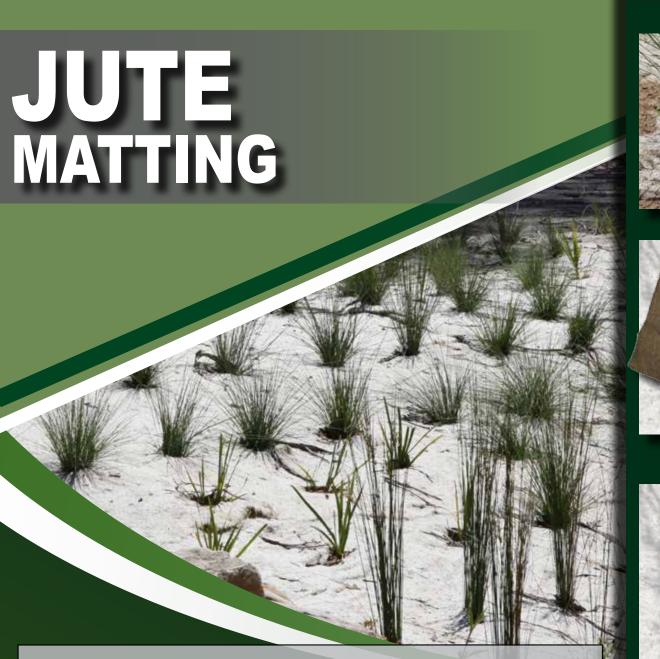

| Landscape Jute Mat |                               |
|--------------------|-------------------------------|
| Material           | 100% Biodegradable Jute Fibre |
| Standard Size      | 1.83m x 25m (45.75m²)         |
| Weight             | ≥ 800 gsm                     |
| Thickness          | 6.5mm +/- 1mm                 |
| Roll Weight        | 37.0 Kg                       |
| Longevity          | 12 – 18 Month                 |