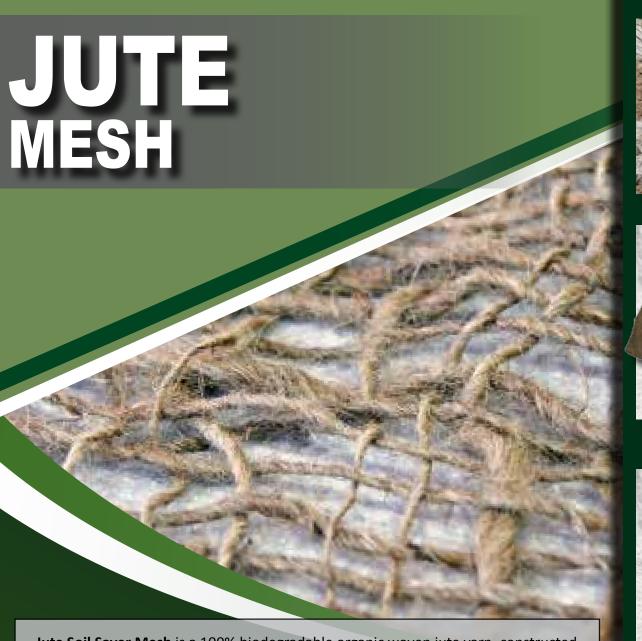

52 Somerset St Minto NSW 2566 PO Box 5020 Minto NSW 2566 Australia

**Telephone:** (02) 9603 1499 **Facsimile:** (02) 9603 4396

Email: civil@confast.net.au

CIVIL MINING CONSTRUCTION

| Jute Soil Saver Mesh |                         |
|----------------------|-------------------------|
| Material             | 100% Biodegradable Jute |
| Standard Size        | 1.2m x 550m (660m²)     |
| Weight               | ≥ 495 gsm               |
| Thickness            | 5mm +/- 1mm             |
| Roll Weight          | 327 Kg                  |
| Longevity            | 6 – 12 Months           |