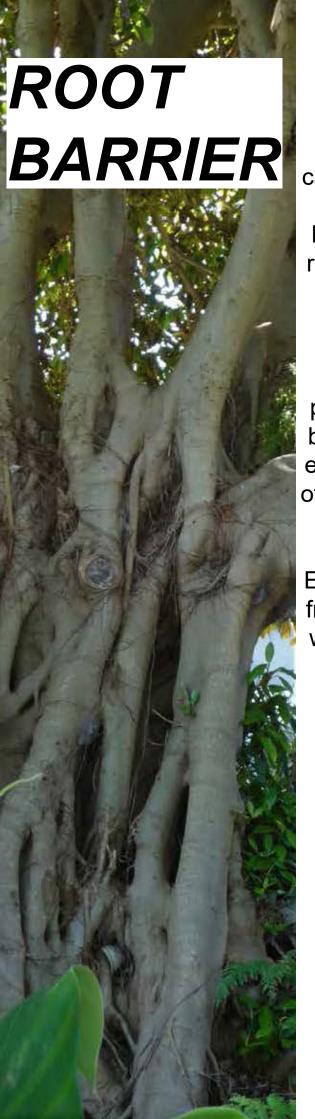

Although trees are a beautiful and integral part of the environment, their root systems can often cause extensive and costly damage to roads, pathways, brick and block work. Root Barrier alleviates the potential damage resulting from the horizontal migration of tree roots.