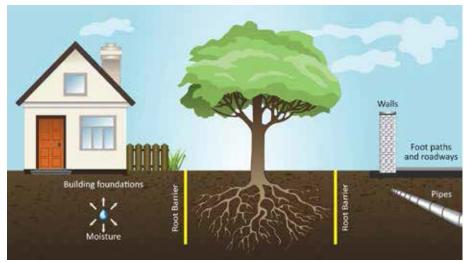

Although trees are a beautiful and integral part of the environment, their root systems can often cause extensive and costly damage to roads, pathways, brick and block work. Root Barrier alleviates the potential damage resulting from the horizontal migration of tree roots.

Enviroguard 1000 is made from 100% recycled polyethylene, including post-consumer products such as HDPE milk bottles. Root Barrier is manufactured with an embossed pattern to assist in early deflection of the fibrous roots and to direct them towards the water table below.